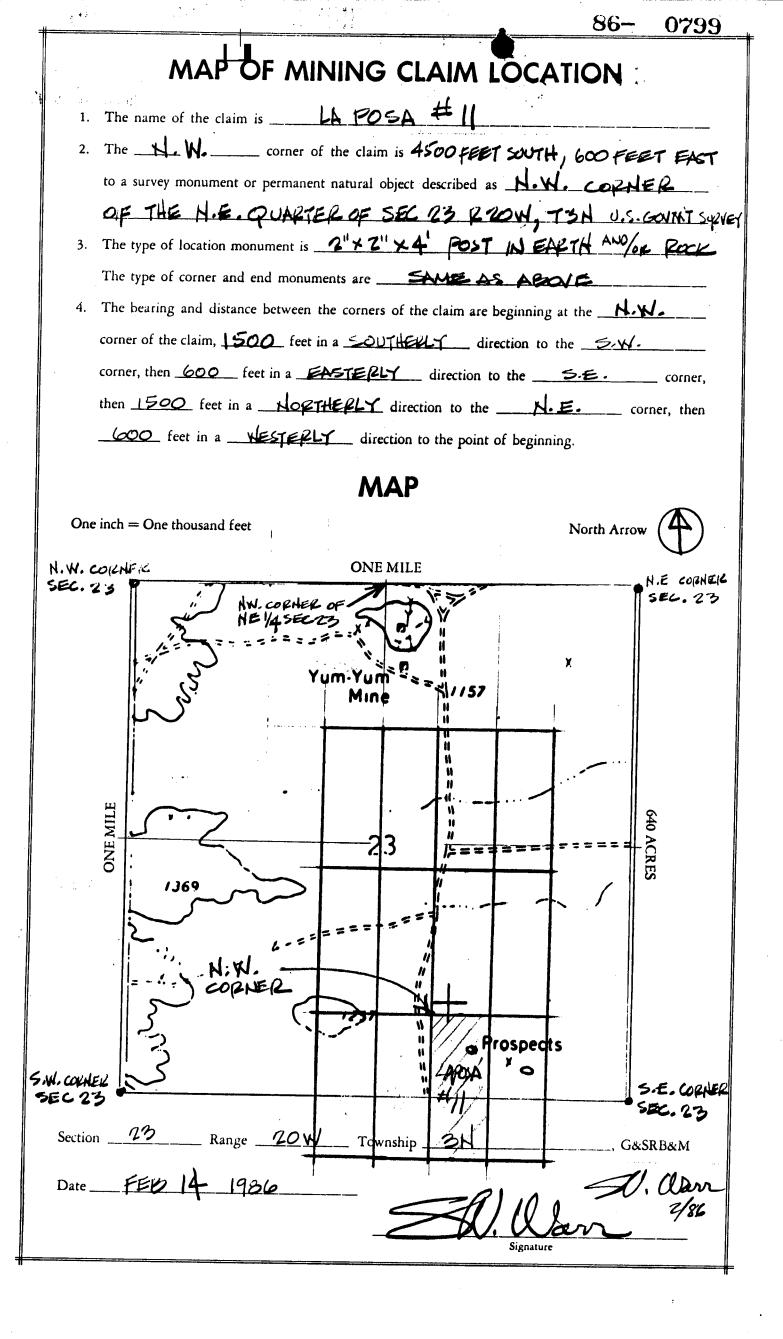

#### Admin State: AZ

| County:          | LA           | PAZ           |                  |                    |        |           |           | general and an |            |                     | lannennen en |                |
|------------------|--------------|---------------|------------------|--------------------|--------|-----------|-----------|----------------------------------------------------|------------|---------------------|--------------------------------------------|----------------|
| Serial<br>Number | Case<br>Type | Claim<br>Name | Claimant<br>Name | Mer Twn Rng Sec    | Subdiv | County    | Geo<br>St | Lead Serial<br>Number                              | Loc Date   | Last<br>Assmt<br>Yr | County<br>Book; Page                       | Closed<br>Date |
| AMC250938        | LODE         | LAPOSA<br>#1  | WARR S N         | 14 0030N 0200W 023 | NW,SW  | LA<br>PAZ | AZ        | AMC250938                                          | 02/14/1986 | 1992                | 0;0007;86                                  | 8/31/1993      |
| AMC250939        | LODE         | LAPOSA<br>#2  | WARR S N         | 14 0030N 0200W 023 | NE,SE  | LA<br>PAZ | AZ        | AMC250938                                          | 02/14/1986 | 1992                | 0;0007;90                                  | 8/31/1993      |
| AMC250940        | LODE         | LAPOSA<br>#3  | WARR S N         | 14 0030N 0200W 023 | NE,SE  | LA<br>PAZ | AZ        | AMC250938                                          | 02/14/1986 | 1992                | 0;0007;91                                  | 8/31/1993      |
| AMC250941        | LODE         | LAPOSA<br>#4  | WARR S N         | 14 0030N 0200W 023 | NE,SE  | LA<br>PAZ | AZ        | AMC250938                                          | 02/14/1986 | 1992                | 0;0007;92                                  | 8/31/1993      |
| AMC250942        | LODE         | LAPOSA<br>#5  | WARR S N         | 14 0030N 0200W 023 | SW     | LA<br>PAZ | AZ        | AMC250938                                          | 02/14/1986 | 1992                | 0;0007;93                                  | 8/31/1993      |
| AMC250943        | LODE         | LAPOSA<br>#6  | WARR S N         | 14 0030N 0200W 023 | SE     | LA<br>PAZ | AZ        | AMC250938                                          | 02/14/1986 | 1992                | 0;0007;94                                  | 8/31/1993      |
| AMC250944        | LODE         | LAPOSA<br>#7  | WARR STEVEN      | 14 0030N 0200W 023 | SE     | LA<br>PAZ | AZ        | AMC250938                                          | 02/14/1986 | 2019                | 0;0007;95                                  |                |
| AMC250945        | LODE         | LAPOSA<br>#8  | WARR S N         | 14 0030N 0200W 023 | SE     | LA<br>PAZ | AZ        | AMC250938                                          | 02/14/1986 | 1992                | 0;0007;96                                  | 8/31/1993      |
| AMC250946        | LODE         | LAPOSA<br>#9  | WARR S N         | 14 0030N 0200W 023 | SW     | LA<br>PAZ | AZ        | AMC250938                                          | 02/14/1986 | 1992                | 0;0007;97                                  | 8/31/1993      |
|                  |              |               |                  | 14 0030N 0200W 026 | NW     | LA<br>PAZ | AZ        | AMC250938                                          | 02/14/1986 | 1992                | 0;0007;97                                  | 8/31/1993      |
| AMC250947        | LODE         | LAPOSA<br>#10 | WARR S N         | 14 0030N 0200W 023 | SE     | LA<br>PAZ | AZ        | AMC250938                                          | 02/14/1986 | 1992                | 0;0007;98                                  | 8/31/1993      |
|                  |              |               |                  | 14 0030N 0200W 026 | NE     | LA<br>PAZ | AZ        | AMC250938                                          | 02/14/1986 | 1992                | 0;0007;98                                  | 8/31/1993      |
| AMC250948        | LODE         | LAPOSA<br>#11 | WARR STEVEN      | 14 0030N 0200W 023 | SE     | la<br>Paz | AZ        | AMC250938                                          | 02/14/1986 | 2019                | 0;0007;99                                  |                |
|                  |              |               |                  | 14 0030N 0200W 026 | NE     | LA<br>PAZ | AZ        | AMC250938                                          | 02/14/1986 | 2019                | 0;0007;99                                  |                |
| AMC250949        | LODE         | LAPOSA<br>#12 | WARR STEVEN      | 14 0030N 0200W 023 | SE     | LA<br>PAZ | AZ        | AMC250938                                          | 02/14/1986 | 2019                | 0;0008;00                                  |                |
|                  |              |               |                  | 14 0030N 0200W 026 | NE     | LA<br>PAZ | AZ        | AMC250938                                          | 02/14/1986 | 2019                | 0;0008;00                                  |                |
| AMC250950        | LODE         | LAPOSA<br>#13 | WARR S N         | 14 0030N 0200W 026 | NE     | LA<br>PAZ | AZ        | AMC250938                                          | 02/14/1986 | 1992                | 0;0008;01                                  | 8/31/1993      |
| AMC250951        | LODE         | LAPOSA<br>#14 | WARR S N         | 14 0030N 0200W 026 | NE     | la<br>Paz | AZ        | AMC250938                                          | 02/14/1986 | 1992                | 0;0008;02                                  | 8/31/1993      |
| AMC250952        | LODE         | LAPOSA<br>#15 | WARR S N         | 14 0030N 0200W 026 | NE     | LA<br>PAZ | AZ        | AMC250938                                          | 02/14/1986 | 1992                | 0;0008;03                                  | 8/31/1993      |
| AMC250953        | LODE         | LAPOSA<br>#16 | WARR S N         | 14 0030N 0200W 026 | NE     | LA<br>PAZ | AZ        | AMC250938                                          | 02/14/1986 | 1992                | 0;0008;04                                  | 8/31/1993      |
| AMC250954        | LODE         | LAPOSA<br>#1A | WARR STEVEN      | 14 0030N 0200W 023 | NW,SW  |           | AZ        | AMC250938                                          | 02/12/1986 | 2017                | 0;0007;87                                  | 9/1/2017       |
| AMC250955        | LODE         | LAPOSA<br>#1B | WARR STEVEN      | 14 0030N 0200W 023 | SW     | LA<br>PAZ | AZ        | AMC250938                                          | 02/12/1986 | 2017                | 0;0007;88                                  | 9/1/2017       |
| AMC250956        | LODE         | LAPOSA<br>#1C | WARR S N         | 14 0030N 0200W 023 | SW     | LA<br>PAZ | AZ        | AMC250938                                          | 02/12/1986 | 1992                | 0;0007;89                                  | 8/31/1993      |
|                  |              |               |                  | 14 0030N 0200W 026 | NW     | LA<br>PAZ | AZ        | AMC250938                                          | 02/12/1986 | 1992                | 0;0007;89                                  | 8/31/1993      |