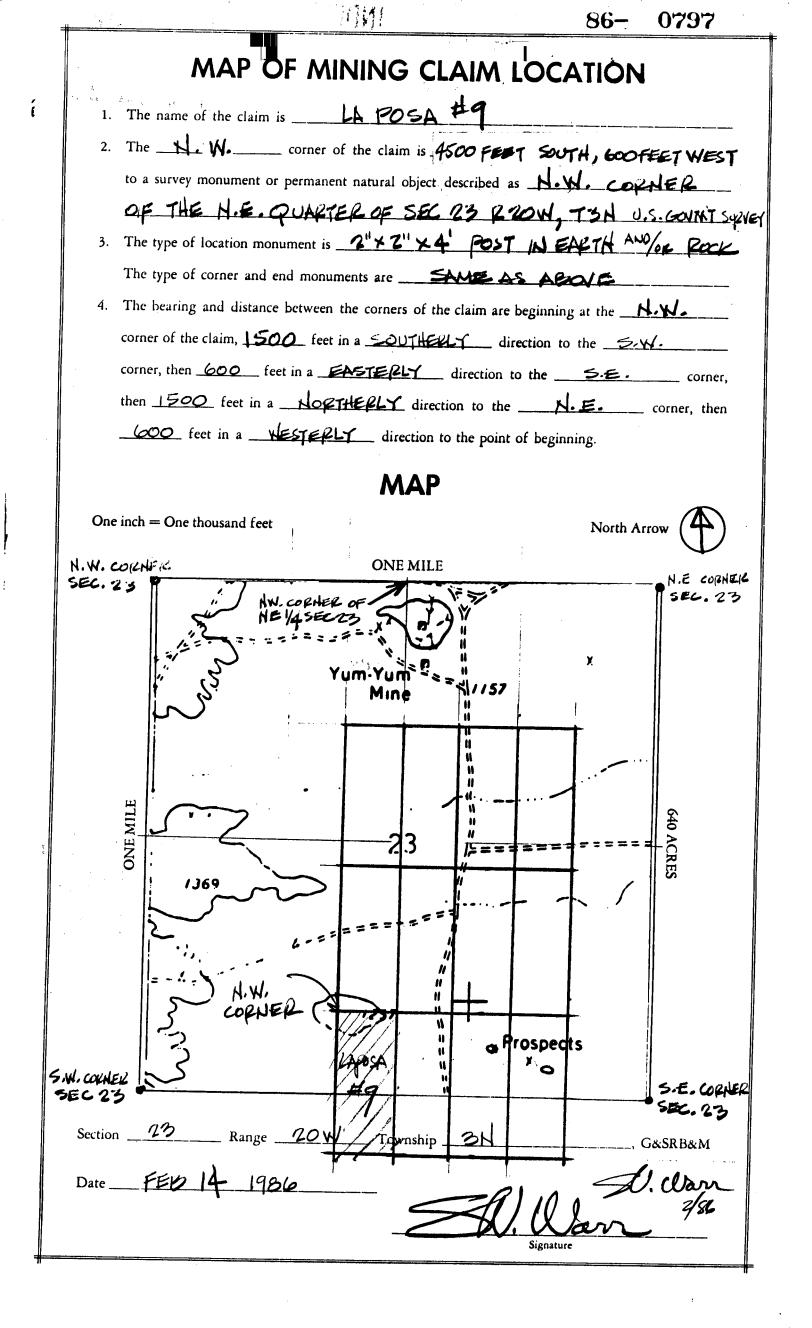

#### Admin State: AZ

| County:          | LA           | PAZ           |                  |                    |        |           |           | general and an |            |                     | lannennen en |                |
|------------------|--------------|---------------|------------------|--------------------|--------|-----------|-----------|----------------------------------------------------|------------|---------------------|--------------------------------------------|----------------|
| Serial<br>Number | Case<br>Type | Claim<br>Name | Claimant<br>Name | Mer Twn Rng Sec    | Subdiv | County    | Geo<br>St | Lead Serial<br>Number                              | Loc Date   | Last<br>Assmt<br>Yr | County<br>Book; Page                       | Closed<br>Date |
| AMC250938        | LODE         | LAPOSA<br>#1  | WARR S N         | 14 0030N 0200W 023 | NW,SW  | LA<br>PAZ | AZ        | AMC250938                                          | 02/14/1986 | 1992                | 0;0007;86                                  | 8/31/1993      |
| AMC250939        | LODE         | LAPOSA<br>#2  | WARR S N         | 14 0030N 0200W 023 | NE,SE  | LA<br>PAZ | AZ        | AMC250938                                          | 02/14/1986 | 1992                | 0;0007;90                                  | 8/31/1993      |
| AMC250940        | LODE         | LAPOSA<br>#3  | WARR S N         | 14 0030N 0200W 023 | NE,SE  | LA<br>PAZ | AZ        | AMC250938                                          | 02/14/1986 | 1992                | 0;0007;91                                  | 8/31/1993      |
| AMC250941        | LODE         | LAPOSA<br>#4  | WARR S N         | 14 0030N 0200W 023 | NE,SE  | LA<br>PAZ | AZ        | AMC250938                                          | 02/14/1986 | 1992                | 0;0007;92                                  | 8/31/1993      |
| AMC250942        | LODE         | LAPOSA<br>#5  | WARR S N         | 14 0030N 0200W 023 | SW     | LA<br>PAZ | AZ        | AMC250938                                          | 02/14/1986 | 1992                | 0;0007;93                                  | 8/31/1993      |
| AMC250943        | LODE         | LAPOSA<br>#6  | WARR S N         | 14 0030N 0200W 023 | SE     | LA<br>PAZ | AZ        | AMC250938                                          | 02/14/1986 | 1992                | 0;0007;94                                  | 8/31/1993      |
| AMC250944        | LODE         | LAPOSA<br>#7  | WARR STEVEN      | 14 0030N 0200W 023 | SE     | LA<br>PAZ | AZ        | AMC250938                                          | 02/14/1986 | 2019                | 0;0007;95                                  |                |
| AMC250945        | LODE         | LAPOSA<br>#8  | WARR S N         | 14 0030N 0200W 023 | SE     | LA<br>PAZ | AZ        | AMC250938                                          | 02/14/1986 | 1992                | 0;0007;96                                  | 8/31/1993      |
| AMC250946        | LODE         | LAPOSA<br>#9  | WARR S N         | 14 0030N 0200W 023 | SW     | LA<br>PAZ | AZ        | AMC250938                                          | 02/14/1986 | 1992                | 0;0007;97                                  | 8/31/1993      |
|                  |              |               |                  | 14 0030N 0200W 026 | NW     | LA<br>PAZ | AZ        | AMC250938                                          | 02/14/1986 | 1992                | 0;0007;97                                  | 8/31/1993      |
| AMC250947        | LODE         | LAPOSA<br>#10 | WARR S N         | 14 0030N 0200W 023 | SE     | LA<br>PAZ | AZ        | AMC250938                                          | 02/14/1986 | 1992                | 0;0007;98                                  | 8/31/1993      |
|                  |              |               |                  | 14 0030N 0200W 026 | NE     | LA<br>PAZ | AZ        | AMC250938                                          | 02/14/1986 | 1992                | 0;0007;98                                  | 8/31/1993      |
| AMC250948        | LODE         | LAPOSA<br>#11 | WARR STEVEN      | 14 0030N 0200W 023 | SE     | la<br>Paz | AZ        | AMC250938                                          | 02/14/1986 | 2019                | 0;0007;99                                  |                |
|                  |              |               |                  | 14 0030N 0200W 026 | NE     | LA<br>PAZ | AZ        | AMC250938                                          | 02/14/1986 | 2019                | 0;0007;99                                  |                |
| AMC250949        | LODE         | LAPOSA<br>#12 | WARR STEVEN      | 14 0030N 0200W 023 | SE     | LA<br>PAZ | AZ        | AMC250938                                          | 02/14/1986 | 2019                | 0;0008;00                                  |                |
|                  |              |               |                  | 14 0030N 0200W 026 | NE     | LA<br>PAZ | AZ        | AMC250938                                          | 02/14/1986 | 2019                | 0;0008;00                                  |                |
| AMC250950        | LODE         | LAPOSA<br>#13 | WARR S N         | 14 0030N 0200W 026 | NE     | LA<br>PAZ | AZ        | AMC250938                                          | 02/14/1986 | 1992                | 0;0008;01                                  | 8/31/1993      |
| AMC250951        | LODE         | LAPOSA<br>#14 | WARR S N         | 14 0030N 0200W 026 | NE     | la<br>Paz | AZ        | AMC250938                                          | 02/14/1986 | 1992                | 0;0008;02                                  | 8/31/1993      |
| AMC250952        | LODE         | LAPOSA<br>#15 | WARR S N         | 14 0030N 0200W 026 | NE     | LA<br>PAZ | AZ        | AMC250938                                          | 02/14/1986 | 1992                | 0;0008;03                                  | 8/31/1993      |
| AMC250953        | LODE         | LAPOSA<br>#16 | WARR S N         | 14 0030N 0200W 026 | NE     | LA<br>PAZ | AZ        | AMC250938                                          | 02/14/1986 | 1992                | 0;0008;04                                  | 8/31/1993      |
| AMC250954        | LODE         | LAPOSA<br>#1A | WARR STEVEN      | 14 0030N 0200W 023 | NW,SW  |           | AZ        | AMC250938                                          | 02/12/1986 | 2017                | 0;0007;87                                  | 9/1/2017       |
| AMC250955        | LODE         | LAPOSA<br>#1B | WARR STEVEN      | 14 0030N 0200W 023 | SW     | LA<br>PAZ | AZ        | AMC250938                                          | 02/12/1986 | 2017                | 0;0007;88                                  | 9/1/2017       |
| AMC250956        | LODE         | LAPOSA<br>#1C | WARR S N         | 14 0030N 0200W 023 | SW     | LA<br>PAZ | AZ        | AMC250938                                          | 02/12/1986 | 1992                | 0;0007;89                                  | 8/31/1993      |
|                  |              |               |                  | 14 0030N 0200W 026 | NW     | LA<br>PAZ | AZ        | AMC250938                                          | 02/12/1986 | 1992                | 0;0007;89                                  | 8/31/1993      |