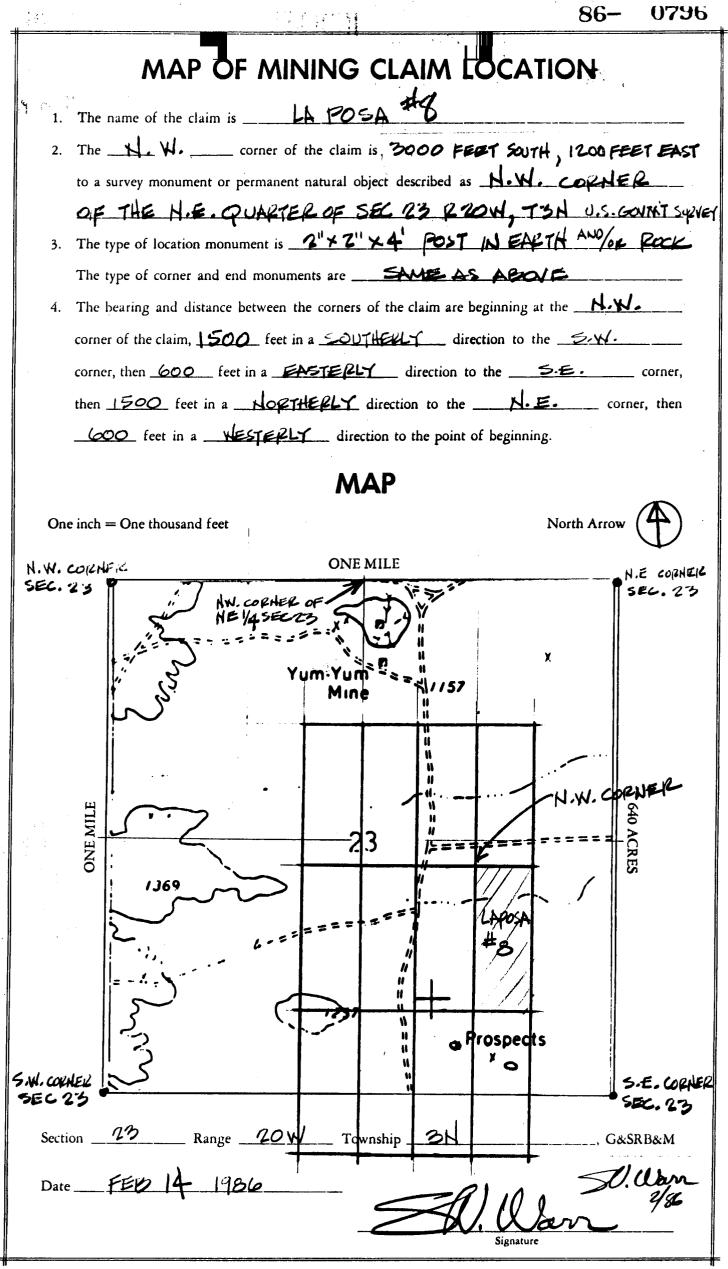

#### Admin State: AZ

| County:          | LA           | PAZ           |                  |                    |        |           |           | general and an |            |                     | lannennen en |                |
|------------------|--------------|---------------|------------------|--------------------|--------|-----------|-----------|----------------------------------------------------|------------|---------------------|--------------------------------------------|----------------|
| Serial<br>Number | Case<br>Type | Claim<br>Name | Claimant<br>Name | Mer Twn Rng Sec    | Subdiv | County    | Geo<br>St | Lead Serial<br>Number                              | Loc Date   | Last<br>Assmt<br>Yr | County<br>Book; Page                       | Closed<br>Date |
| AMC250938        | LODE         | LAPOSA<br>#1  | WARR S N         | 14 0030N 0200W 023 | NW,SW  | LA<br>PAZ | AZ        | AMC250938                                          | 02/14/1986 | 1992                | 0;0007;86                                  | 8/31/1993      |
| AMC250939        | LODE         | LAPOSA<br>#2  | WARR S N         | 14 0030N 0200W 023 | NE,SE  | LA<br>PAZ | AZ        | AMC250938                                          | 02/14/1986 | 1992                | 0;0007;90                                  | 8/31/1993      |
| AMC250940        | LODE         | LAPOSA<br>#3  | WARR S N         | 14 0030N 0200W 023 | NE,SE  | LA<br>PAZ | AZ        | AMC250938                                          | 02/14/1986 | 1992                | 0;0007;91                                  | 8/31/1993      |
| AMC250941        | LODE         | LAPOSA<br>#4  | WARR S N         | 14 0030N 0200W 023 | NE,SE  | LA<br>PAZ | AZ        | AMC250938                                          | 02/14/1986 | 1992                | 0;0007;92                                  | 8/31/1993      |
| AMC250942        | LODE         | LAPOSA<br>#5  | WARR S N         | 14 0030N 0200W 023 | SW     | LA<br>PAZ | AZ        | AMC250938                                          | 02/14/1986 | 1992                | 0;0007;93                                  | 8/31/1993      |
| AMC250943        | LODE         | LAPOSA<br>#6  | WARR S N         | 14 0030N 0200W 023 | SE     | LA<br>PAZ | AZ        | AMC250938                                          | 02/14/1986 | 1992                | 0;0007;94                                  | 8/31/1993      |
| AMC250944        | LODE         | LAPOSA<br>#7  | WARR STEVEN      | 14 0030N 0200W 023 | SE     | LA<br>PAZ | AZ        | AMC250938                                          | 02/14/1986 | 2019                | 0;0007;95                                  |                |
| AMC250945        | LODE         | LAPOSA<br>#8  | WARR S N         | 14 0030N 0200W 023 | SE     | LA<br>PAZ | AZ        | AMC250938                                          | 02/14/1986 | 1992                | 0;0007;96                                  | 8/31/1993      |
| AMC250946        | LODE         | LAPOSA<br>#9  | WARR S N         | 14 0030N 0200W 023 | SW     | LA<br>PAZ | AZ        | AMC250938                                          | 02/14/1986 | 1992                | 0;0007;97                                  | 8/31/1993      |
|                  |              |               |                  | 14 0030N 0200W 026 | NW     | LA<br>PAZ | AZ        | AMC250938                                          | 02/14/1986 | 1992                | 0;0007;97                                  | 8/31/1993      |
| AMC250947        | LODE         | LAPOSA<br>#10 | WARR S N         | 14 0030N 0200W 023 | SE     | LA<br>PAZ | AZ        | AMC250938                                          | 02/14/1986 | 1992                | 0;0007;98                                  | 8/31/1993      |
|                  |              |               |                  | 14 0030N 0200W 026 | NE     | LA<br>PAZ | AZ        | AMC250938                                          | 02/14/1986 | 1992                | 0;0007;98                                  | 8/31/1993      |
| AMC250948        | LODE         | LAPOSA<br>#11 | WARR STEVEN      | 14 0030N 0200W 023 | SE     | la<br>Paz | AZ        | AMC250938                                          | 02/14/1986 | 2019                | 0;0007;99                                  |                |
|                  |              |               |                  | 14 0030N 0200W 026 | NE     | LA<br>PAZ | AZ        | AMC250938                                          | 02/14/1986 | 2019                | 0;0007;99                                  |                |
| AMC250949        | LODE         | LAPOSA<br>#12 | WARR STEVEN      | 14 0030N 0200W 023 | SE     | LA<br>PAZ | AZ        | AMC250938                                          | 02/14/1986 | 2019                | 0;0008;00                                  |                |
|                  |              |               |                  | 14 0030N 0200W 026 | NE     | LA<br>PAZ | AZ        | AMC250938                                          | 02/14/1986 | 2019                | 0;0008;00                                  |                |
| AMC250950        | LODE         | LAPOSA<br>#13 | WARR S N         | 14 0030N 0200W 026 | NE     | LA<br>PAZ | AZ        | AMC250938                                          | 02/14/1986 | 1992                | 0;0008;01                                  | 8/31/1993      |
| AMC250951        | LODE         | LAPOSA<br>#14 | WARR S N         | 14 0030N 0200W 026 | NE     | la<br>Paz | AZ        | AMC250938                                          | 02/14/1986 | 1992                | 0;0008;02                                  | 8/31/1993      |
| AMC250952        | LODE         | LAPOSA<br>#15 | WARR S N         | 14 0030N 0200W 026 | NE     | LA<br>PAZ | AZ        | AMC250938                                          | 02/14/1986 | 1992                | 0;0008;03                                  | 8/31/1993      |
| AMC250953        | LODE         | LAPOSA<br>#16 | WARR S N         | 14 0030N 0200W 026 | NE     | LA<br>PAZ | AZ        | AMC250938                                          | 02/14/1986 | 1992                | 0;0008;04                                  | 8/31/1993      |
| AMC250954        | LODE         | LAPOSA<br>#1A | WARR STEVEN      | 14 0030N 0200W 023 | NW,SW  |           | AZ        | AMC250938                                          | 02/12/1986 | 2017                | 0;0007;87                                  | 9/1/2017       |
| AMC250955        | LODE         | LAPOSA<br>#1B | WARR STEVEN      | 14 0030N 0200W 023 | SW     | LA<br>PAZ | AZ        | AMC250938                                          | 02/12/1986 | 2017                | 0;0007;88                                  | 9/1/2017       |
| AMC250956        | LODE         | LAPOSA<br>#1C | WARR S N         | 14 0030N 0200W 023 | SW     | LA<br>PAZ | AZ        | AMC250938                                          | 02/12/1986 | 1992                | 0;0007;89                                  | 8/31/1993      |
|                  |              |               |                  | 14 0030N 0200W 026 | NW     | LA<br>PAZ | AZ        | AMC250938                                          | 02/12/1986 | 1992                | 0;0007;89                                  | 8/31/1993      |