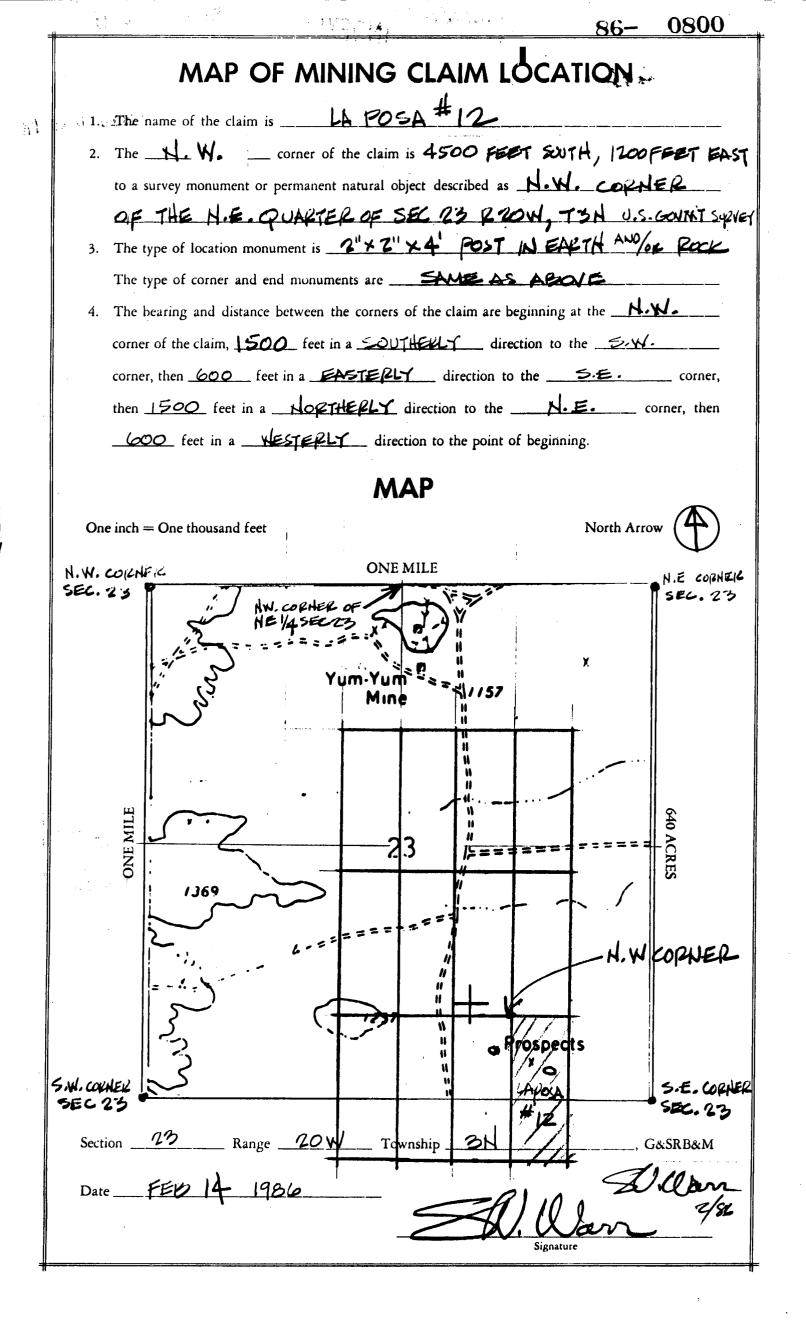

#### Admin State: AZ

| County:          | LA           | PAZ           |                  |                    |        |           |           | general and an |            |                     | lannennen en |                |
|------------------|--------------|---------------|------------------|--------------------|--------|-----------|-----------|----------------------------------------------------|------------|---------------------|--------------------------------------------|----------------|
| Serial<br>Number | Case<br>Type | Claim<br>Name | Claimant<br>Name | Mer Twn Rng Sec    | Subdiv | County    | Geo<br>St | Lead Serial<br>Number                              | Loc Date   | Last<br>Assmt<br>Yr | County<br>Book; Page                       | Closed<br>Date |
| AMC250938        | LODE         | LAPOSA<br>#1  | WARR S N         | 14 0030N 0200W 023 | NW,SW  | LA<br>PAZ | AZ        | AMC250938                                          | 02/14/1986 | 1992                | 0;0007;86                                  | 8/31/1993      |
| AMC250939        | LODE         | LAPOSA<br>#2  | WARR S N         | 14 0030N 0200W 023 | NE,SE  | LA<br>PAZ | AZ        | AMC250938                                          | 02/14/1986 | 1992                | 0;0007;90                                  | 8/31/1993      |
| AMC250940        | LODE         | LAPOSA<br>#3  | WARR S N         | 14 0030N 0200W 023 | NE,SE  | LA<br>PAZ | AZ        | AMC250938                                          | 02/14/1986 | 1992                | 0;0007;91                                  | 8/31/1993      |
| AMC250941        | LODE         | LAPOSA<br>#4  | WARR S N         | 14 0030N 0200W 023 | NE,SE  | LA<br>PAZ | AZ        | AMC250938                                          | 02/14/1986 | 1992                | 0;0007;92                                  | 8/31/1993      |
| AMC250942        | LODE         | LAPOSA<br>#5  | WARR S N         | 14 0030N 0200W 023 | SW     | LA<br>PAZ | AZ        | AMC250938                                          | 02/14/1986 | 1992                | 0;0007;93                                  | 8/31/1993      |
| AMC250943        | LODE         | LAPOSA<br>#6  | WARR S N         | 14 0030N 0200W 023 | SE     | LA<br>PAZ | AZ        | AMC250938                                          | 02/14/1986 | 1992                | 0;0007;94                                  | 8/31/1993      |
| AMC250944        | LODE         | LAPOSA<br>#7  | WARR STEVEN      | 14 0030N 0200W 023 | SE     | LA<br>PAZ | AZ        | AMC250938                                          | 02/14/1986 | 2019                | 0;0007;95                                  |                |
| AMC250945        | LODE         | LAPOSA<br>#8  | WARR S N         | 14 0030N 0200W 023 | SE     | LA<br>PAZ | AZ        | AMC250938                                          | 02/14/1986 | 1992                | 0;0007;96                                  | 8/31/1993      |
| AMC250946        | LODE         | LAPOSA<br>#9  | WARR S N         | 14 0030N 0200W 023 | SW     | LA<br>PAZ | AZ        | AMC250938                                          | 02/14/1986 | 1992                | 0;0007;97                                  | 8/31/1993      |
|                  |              |               |                  | 14 0030N 0200W 026 | NW     | LA<br>PAZ | AZ        | AMC250938                                          | 02/14/1986 | 1992                | 0;0007;97                                  | 8/31/1993      |
| AMC250947        | LODE         | LAPOSA<br>#10 | WARR S N         | 14 0030N 0200W 023 | SE     | LA<br>PAZ | AZ        | AMC250938                                          | 02/14/1986 | 1992                | 0;0007;98                                  | 8/31/1993      |
|                  |              |               |                  | 14 0030N 0200W 026 | NE     | LA<br>PAZ | AZ        | AMC250938                                          | 02/14/1986 | 1992                | 0;0007;98                                  | 8/31/1993      |
| AMC250948        | LODE         | LAPOSA<br>#11 | WARR STEVEN      | 14 0030N 0200W 023 | SE     | la<br>Paz | AZ        | AMC250938                                          | 02/14/1986 | 2019                | 0;0007;99                                  |                |
|                  |              |               |                  | 14 0030N 0200W 026 | NE     | LA<br>PAZ | AZ        | AMC250938                                          | 02/14/1986 | 2019                | 0;0007;99                                  |                |
| AMC250949        | LODE         | LAPOSA<br>#12 | WARR STEVEN      | 14 0030N 0200W 023 | SE     | LA<br>PAZ | AZ        | AMC250938                                          | 02/14/1986 | 2019                | 0;0008;00                                  |                |
|                  |              |               |                  | 14 0030N 0200W 026 | NE     | LA<br>PAZ | AZ        | AMC250938                                          | 02/14/1986 | 2019                | 0;0008;00                                  |                |
| AMC250950        | LODE         | LAPOSA<br>#13 | WARR S N         | 14 0030N 0200W 026 | NE     | LA<br>PAZ | AZ        | AMC250938                                          | 02/14/1986 | 1992                | 0;0008;01                                  | 8/31/1993      |
| AMC250951        | LODE         | LAPOSA<br>#14 | WARR S N         | 14 0030N 0200W 026 | NE     | la<br>Paz | AZ        | AMC250938                                          | 02/14/1986 | 1992                | 0;0008;02                                  | 8/31/1993      |
| AMC250952        | LODE         | LAPOSA<br>#15 | WARR S N         | 14 0030N 0200W 026 | NE     | LA<br>PAZ | AZ        | AMC250938                                          | 02/14/1986 | 1992                | 0;0008;03                                  | 8/31/1993      |
| AMC250953        | LODE         | LAPOSA<br>#16 | WARR S N         | 14 0030N 0200W 026 | NE     | LA<br>PAZ | AZ        | AMC250938                                          | 02/14/1986 | 1992                | 0;0008;04                                  | 8/31/1993      |
| AMC250954        | LODE         | LAPOSA<br>#1A | WARR STEVEN      | 14 0030N 0200W 023 | NW,SW  |           | AZ        | AMC250938                                          | 02/12/1986 | 2017                | 0;0007;87                                  | 9/1/2017       |
| AMC250955        | LODE         | LAPOSA<br>#1B | WARR STEVEN      | 14 0030N 0200W 023 | SW     | LA<br>PAZ | AZ        | AMC250938                                          | 02/12/1986 | 2017                | 0;0007;88                                  | 9/1/2017       |
| AMC250956        | LODE         | LAPOSA<br>#1C | WARR S N         | 14 0030N 0200W 023 | SW     | LA<br>PAZ | AZ        | AMC250938                                          | 02/12/1986 | 1992                | 0;0007;89                                  | 8/31/1993      |
|                  |              |               |                  | 14 0030N 0200W 026 | NW     | LA<br>PAZ | AZ        | AMC250938                                          | 02/12/1986 | 1992                | 0;0007;89                                  | 8/31/1993      |