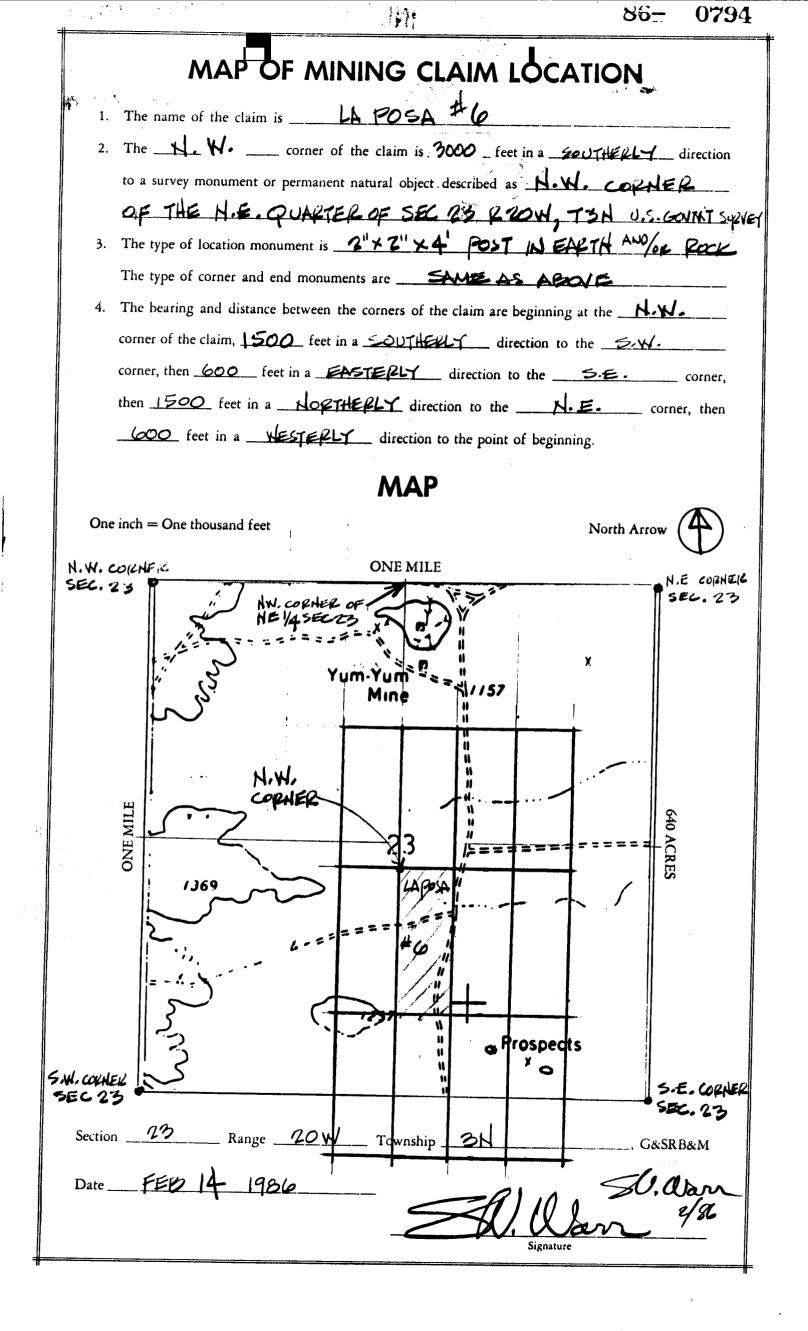

#### Admin State: AZ

| County:          | LA           | PAZ           |                  |                    |        |           |           | general and an |            |                     | lannennen en |                |
|------------------|--------------|---------------|------------------|--------------------|--------|-----------|-----------|----------------------------------------------------|------------|---------------------|--------------------------------------------|----------------|
| Serial<br>Number | Case<br>Type | Claim<br>Name | Claimant<br>Name | Mer Twn Rng Sec    | Subdiv | County    | Geo<br>St | Lead Serial<br>Number                              | Loc Date   | Last<br>Assmt<br>Yr | County<br>Book; Page                       | Closed<br>Date |
| AMC250938        | LODE         | LAPOSA<br>#1  | WARR S N         | 14 0030N 0200W 023 | NW,SW  | LA<br>PAZ | AZ        | AMC250938                                          | 02/14/1986 | 1992                | 0;0007;86                                  | 8/31/1993      |
| AMC250939        | LODE         | LAPOSA<br>#2  | WARR S N         | 14 0030N 0200W 023 | NE,SE  | LA<br>PAZ | AZ        | AMC250938                                          | 02/14/1986 | 1992                | 0;0007;90                                  | 8/31/1993      |
| AMC250940        | LODE         | LAPOSA<br>#3  | WARR S N         | 14 0030N 0200W 023 | NE,SE  | LA<br>PAZ | AZ        | AMC250938                                          | 02/14/1986 | 1992                | 0;0007;91                                  | 8/31/1993      |
| AMC250941        | LODE         | LAPOSA<br>#4  | WARR S N         | 14 0030N 0200W 023 | NE,SE  | LA<br>PAZ | AZ        | AMC250938                                          | 02/14/1986 | 1992                | 0;0007;92                                  | 8/31/1993      |
| AMC250942        | LODE         | LAPOSA<br>#5  | WARR S N         | 14 0030N 0200W 023 | SW     | LA<br>PAZ | AZ        | AMC250938                                          | 02/14/1986 | 1992                | 0;0007;93                                  | 8/31/1993      |
| AMC250943        | LODE         | LAPOSA<br>#6  | WARR S N         | 14 0030N 0200W 023 | SE     | LA<br>PAZ | AZ        | AMC250938                                          | 02/14/1986 | 1992                | 0;0007;94                                  | 8/31/1993      |
| AMC250944        | LODE         | LAPOSA<br>#7  | WARR STEVEN      | 14 0030N 0200W 023 | SE     | LA<br>PAZ | AZ        | AMC250938                                          | 02/14/1986 | 2019                | 0;0007;95                                  |                |
| AMC250945        | LODE         | LAPOSA<br>#8  | WARR S N         | 14 0030N 0200W 023 | SE     | LA<br>PAZ | AZ        | AMC250938                                          | 02/14/1986 | 1992                | 0;0007;96                                  | 8/31/1993      |
| AMC250946        | LODE         | LAPOSA<br>#9  | WARR S N         | 14 0030N 0200W 023 | SW     | LA<br>PAZ | AZ        | AMC250938                                          | 02/14/1986 | 1992                | 0;0007;97                                  | 8/31/1993      |
|                  |              |               |                  | 14 0030N 0200W 026 | NW     | LA<br>PAZ | AZ        | AMC250938                                          | 02/14/1986 | 1992                | 0;0007;97                                  | 8/31/1993      |
| AMC250947        | LODE         | LAPOSA<br>#10 | WARR S N         | 14 0030N 0200W 023 | SE     | LA<br>PAZ | AZ        | AMC250938                                          | 02/14/1986 | 1992                | 0;0007;98                                  | 8/31/1993      |
|                  |              |               |                  | 14 0030N 0200W 026 | NE     | LA<br>PAZ | AZ        | AMC250938                                          | 02/14/1986 | 1992                | 0;0007;98                                  | 8/31/1993      |
| AMC250948        | LODE         | LAPOSA<br>#11 | WARR STEVEN      | 14 0030N 0200W 023 | SE     | la<br>Paz | AZ        | AMC250938                                          | 02/14/1986 | 2019                | 0;0007;99                                  |                |
|                  |              |               |                  | 14 0030N 0200W 026 | NE     | LA<br>PAZ | AZ        | AMC250938                                          | 02/14/1986 | 2019                | 0;0007;99                                  |                |
| AMC250949        | LODE         | LAPOSA<br>#12 | WARR STEVEN      | 14 0030N 0200W 023 | SE     | LA<br>PAZ | AZ        | AMC250938                                          | 02/14/1986 | 2019                | 0;0008;00                                  |                |
|                  |              |               |                  | 14 0030N 0200W 026 | NE     | LA<br>PAZ | AZ        | AMC250938                                          | 02/14/1986 | 2019                | 0;0008;00                                  |                |
| AMC250950        | LODE         | LAPOSA<br>#13 | WARR S N         | 14 0030N 0200W 026 | NE     | LA<br>PAZ | AZ        | AMC250938                                          | 02/14/1986 | 1992                | 0;0008;01                                  | 8/31/1993      |
| AMC250951        | LODE         | LAPOSA<br>#14 | WARR S N         | 14 0030N 0200W 026 | NE     | la<br>Paz | AZ        | AMC250938                                          | 02/14/1986 | 1992                | 0;0008;02                                  | 8/31/1993      |
| AMC250952        | LODE         | LAPOSA<br>#15 | WARR S N         | 14 0030N 0200W 026 | NE     | LA<br>PAZ | AZ        | AMC250938                                          | 02/14/1986 | 1992                | 0;0008;03                                  | 8/31/1993      |
| AMC250953        | LODE         | LAPOSA<br>#16 | WARR S N         | 14 0030N 0200W 026 | NE     | LA<br>PAZ | AZ        | AMC250938                                          | 02/14/1986 | 1992                | 0;0008;04                                  | 8/31/1993      |
| AMC250954        | LODE         | LAPOSA<br>#1A | WARR STEVEN      | 14 0030N 0200W 023 | NW,SW  |           | AZ        | AMC250938                                          | 02/12/1986 | 2017                | 0;0007;87                                  | 9/1/2017       |
| AMC250955        | LODE         | LAPOSA<br>#1B | WARR STEVEN      | 14 0030N 0200W 023 | SW     | LA<br>PAZ | AZ        | AMC250938                                          | 02/12/1986 | 2017                | 0;0007;88                                  | 9/1/2017       |
| AMC250956        | LODE         | LAPOSA<br>#1C | WARR S N         | 14 0030N 0200W 023 | SW     | LA<br>PAZ | AZ        | AMC250938                                          | 02/12/1986 | 1992                | 0;0007;89                                  | 8/31/1993      |
|                  |              |               |                  | 14 0030N 0200W 026 | NW     | LA<br>PAZ | AZ        | AMC250938                                          | 02/12/1986 | 1992                | 0;0007;89                                  | 8/31/1993      |