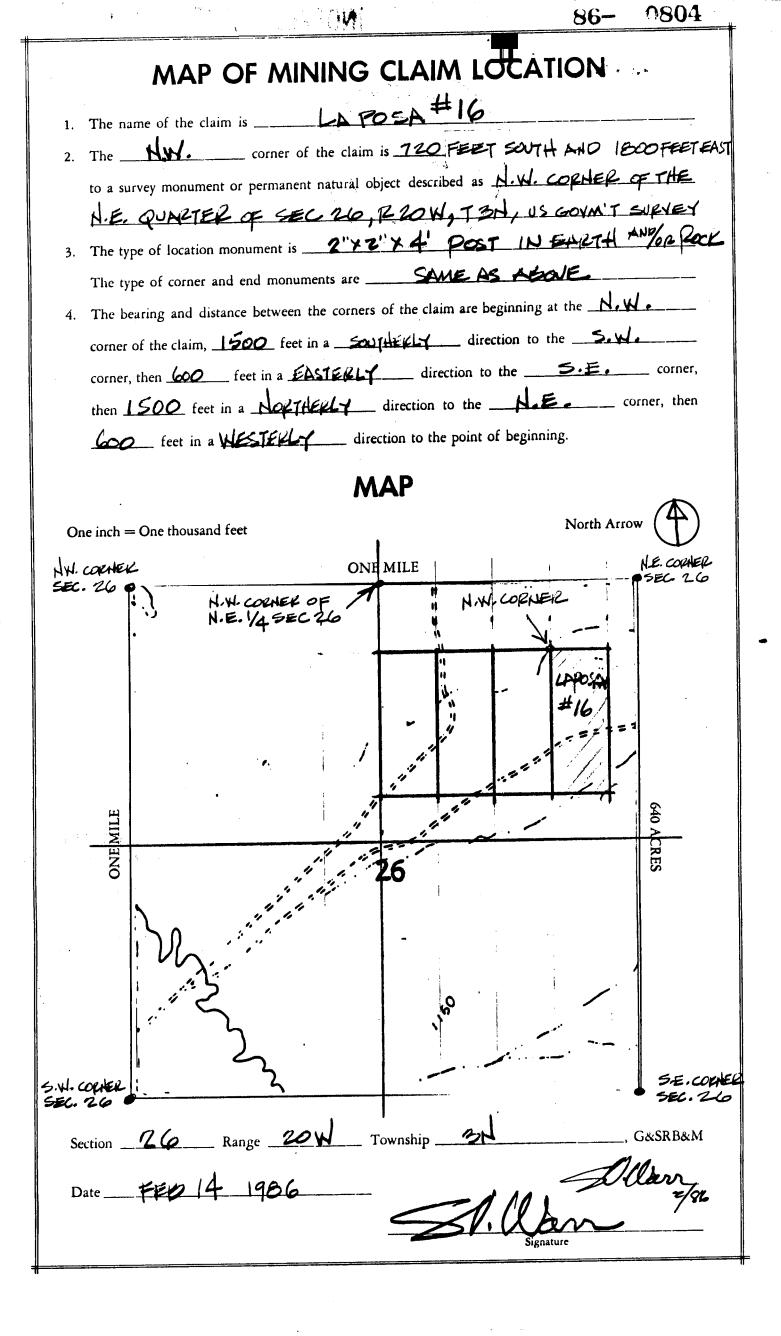

#### Admin State: AZ

| County:          | LA           | PAZ           |                  |                    |        |           |           | general and an |            |                     | lannennen en |                |
|------------------|--------------|---------------|------------------|--------------------|--------|-----------|-----------|----------------------------------------------------|------------|---------------------|--------------------------------------------|----------------|
| Serial<br>Number | Case<br>Type | Claim<br>Name | Claimant<br>Name | Mer Twn Rng Sec    | Subdiv | County    | Geo<br>St | Lead Serial<br>Number                              | Loc Date   | Last<br>Assmt<br>Yr | County<br>Book; Page                       | Closed<br>Date |
| AMC250938        | LODE         | LAPOSA<br>#1  | WARR S N         | 14 0030N 0200W 023 | NW,SW  | LA<br>PAZ | AZ        | AMC250938                                          | 02/14/1986 | 1992                | 0;0007;86                                  | 8/31/1993      |
| AMC250939        | LODE         | LAPOSA<br>#2  | WARR S N         | 14 0030N 0200W 023 | NE,SE  | LA<br>PAZ | AZ        | AMC250938                                          | 02/14/1986 | 1992                | 0;0007;90                                  | 8/31/1993      |
| AMC250940        | LODE         | LAPOSA<br>#3  | WARR S N         | 14 0030N 0200W 023 | NE,SE  | LA<br>PAZ | AZ        | AMC250938                                          | 02/14/1986 | 1992                | 0;0007;91                                  | 8/31/1993      |
| AMC250941        | LODE         | LAPOSA<br>#4  | WARR S N         | 14 0030N 0200W 023 | NE,SE  | LA<br>PAZ | AZ        | AMC250938                                          | 02/14/1986 | 1992                | 0;0007;92                                  | 8/31/1993      |
| AMC250942        | LODE         | LAPOSA<br>#5  | WARR S N         | 14 0030N 0200W 023 | SW     | LA<br>PAZ | AZ        | AMC250938                                          | 02/14/1986 | 1992                | 0;0007;93                                  | 8/31/1993      |
| AMC250943        | LODE         | LAPOSA<br>#6  | WARR S N         | 14 0030N 0200W 023 | SE     | LA<br>PAZ | AZ        | AMC250938                                          | 02/14/1986 | 1992                | 0;0007;94                                  | 8/31/1993      |
| AMC250944        | LODE         | LAPOSA<br>#7  | WARR STEVEN      | 14 0030N 0200W 023 | SE     | LA<br>PAZ | AZ        | AMC250938                                          | 02/14/1986 | 2019                | 0;0007;95                                  |                |
| AMC250945        | LODE         | LAPOSA<br>#8  | WARR S N         | 14 0030N 0200W 023 | SE     | LA<br>PAZ | AZ        | AMC250938                                          | 02/14/1986 | 1992                | 0;0007;96                                  | 8/31/1993      |
| AMC250946        | LODE         | LAPOSA<br>#9  | WARR S N         | 14 0030N 0200W 023 | SW     | LA<br>PAZ | AZ        | AMC250938                                          | 02/14/1986 | 1992                | 0;0007;97                                  | 8/31/1993      |
|                  |              |               |                  | 14 0030N 0200W 026 | NW     | LA<br>PAZ | AZ        | AMC250938                                          | 02/14/1986 | 1992                | 0;0007;97                                  | 8/31/1993      |
| AMC250947        | LODE         | LAPOSA<br>#10 | WARR S N         | 14 0030N 0200W 023 | SE     | LA<br>PAZ | AZ        | AMC250938                                          | 02/14/1986 | 1992                | 0;0007;98                                  | 8/31/1993      |
|                  |              |               |                  | 14 0030N 0200W 026 | NE     | LA<br>PAZ | AZ        | AMC250938                                          | 02/14/1986 | 1992                | 0;0007;98                                  | 8/31/1993      |
| AMC250948        | LODE         | LAPOSA<br>#11 | WARR STEVEN      | 14 0030N 0200W 023 | SE     | la<br>Paz | AZ        | AMC250938                                          | 02/14/1986 | 2019                | 0;0007;99                                  |                |
|                  |              |               |                  | 14 0030N 0200W 026 | NE     | LA<br>PAZ | AZ        | AMC250938                                          | 02/14/1986 | 2019                | 0;0007;99                                  |                |
| AMC250949        | LODE         | LAPOSA<br>#12 | WARR STEVEN      | 14 0030N 0200W 023 | SE     | LA<br>PAZ | AZ        | AMC250938                                          | 02/14/1986 | 2019                | 0;0008;00                                  |                |
|                  |              |               |                  | 14 0030N 0200W 026 | NE     | LA<br>PAZ | AZ        | AMC250938                                          | 02/14/1986 | 2019                | 0;0008;00                                  |                |
| AMC250950        | LODE         | LAPOSA<br>#13 | WARR S N         | 14 0030N 0200W 026 | NE     | LA<br>PAZ | AZ        | AMC250938                                          | 02/14/1986 | 1992                | 0;0008;01                                  | 8/31/1993      |
| AMC250951        | LODE         | LAPOSA<br>#14 | WARR S N         | 14 0030N 0200W 026 | NE     | la<br>Paz | AZ        | AMC250938                                          | 02/14/1986 | 1992                | 0;0008;02                                  | 8/31/1993      |
| AMC250952        | LODE         | LAPOSA<br>#15 | WARR S N         | 14 0030N 0200W 026 | NE     | LA<br>PAZ | AZ        | AMC250938                                          | 02/14/1986 | 1992                | 0;0008;03                                  | 8/31/1993      |
| AMC250953        | LODE         | LAPOSA<br>#16 | WARR S N         | 14 0030N 0200W 026 | NE     | LA<br>PAZ | AZ        | AMC250938                                          | 02/14/1986 | 1992                | 0;0008;04                                  | 8/31/1993      |
| AMC250954        | LODE         | LAPOSA<br>#1A | WARR STEVEN      | 14 0030N 0200W 023 | NW,SW  |           | AZ        | AMC250938                                          | 02/12/1986 | 2017                | 0;0007;87                                  | 9/1/2017       |
| AMC250955        | LODE         | LAPOSA<br>#1B | WARR STEVEN      | 14 0030N 0200W 023 | SW     | LA<br>PAZ | AZ        | AMC250938                                          | 02/12/1986 | 2017                | 0;0007;88                                  | 9/1/2017       |
| AMC250956        | LODE         | LAPOSA<br>#1C | WARR S N         | 14 0030N 0200W 023 | SW     | LA<br>PAZ | AZ        | AMC250938                                          | 02/12/1986 | 1992                | 0;0007;89                                  | 8/31/1993      |
|                  |              |               |                  | 14 0030N 0200W 026 | NW     | LA<br>PAZ | AZ        | AMC250938                                          | 02/12/1986 | 1992                | 0;0007;89                                  | 8/31/1993      |